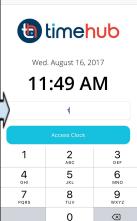

## Step Two:

Enter the numeric code you have been given and Press "Access Clock"

 If you enter an invalid code the screen will display a message - "Unable to login - Invalid code" - Press OK and try again.